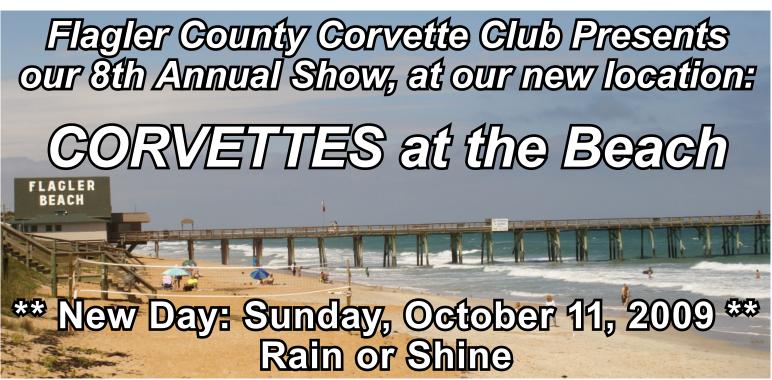

## North **SR 100 FLAGLER** BEACH 95 A<sub>1</sub>A

I-95 Exit 284, State Route 100 East 3 flaglerbeachfloridarentals.com miles. Turn Right on A1A South. Turn Right on 4th Street for registration.