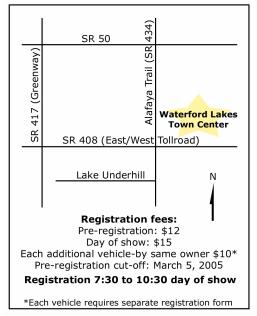

## 5<sup>th</sup> ANNUAL VEHICLE SHOW MARCH 12, 2005

Waterford Lakes Town Center March 12, 2005 9:00 a.m. to 3:00 p.m. Come join the fun as a cruiser, vendor or spectator to raise funds for these worthwhile causes! See our website for more information www.cruisersforkids.com